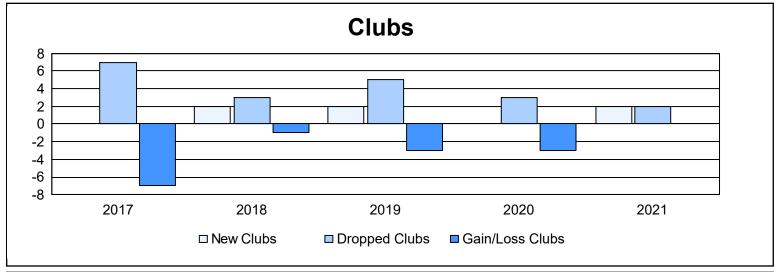

District 356 F

As of June 2021 Cumulative

| Year      | New<br>Clubs | Dropped<br>Clubs | Gain/<br>Loss<br>Clubs | New<br>Members | Charter<br>Members | Reinstate<br>Members | Transfer<br>Members | Total<br>Member<br>Added | Total<br>Members<br>Dropped | Gain/<br>Loss<br>Members |
|-----------|--------------|------------------|------------------------|----------------|--------------------|----------------------|---------------------|--------------------------|-----------------------------|--------------------------|
| 2016-2017 | 0            | 7                | -7                     | 424            | 6                  | 15                   | 0                   | 445                      | 632                         | -187                     |
| 2017-2018 | 2            | 3                | -1                     | 465            | 52                 | 24                   | 6                   | 547                      | 543                         | 4                        |
| 2018-2019 | 2            | 5                | -3                     | 355            | 44                 | 11                   | 3                   | 413                      | 582                         | -169                     |
| 2019-2020 | 0            | 3                | -3                     | 242            | 3                  | 18                   | 8                   | 271                      | 541                         | -270                     |
| 2020-2021 | 2            | 2                | 0                      | 284            | 83                 | 41                   | 0                   | 408                      | 454                         | -46                      |
| Average   | 1            | 4                | -3                     | 354            | 38                 | 22                   | 3                   | 417                      | 550                         | -134                     |