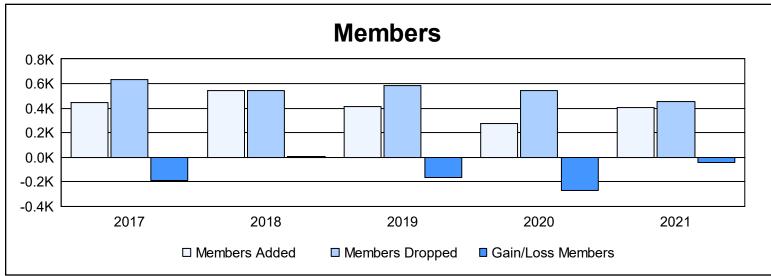

District 356 F

As of June 2021 Cumulative

| Year      | New<br>Clubs | Dropped<br>Clubs | Gain/<br>Loss<br>Clubs | New<br>Members | Charter<br>Members | Reinstate<br>Members | Transfer<br>Members | Total<br>Member<br>Added | Total<br>Members<br>Dropped | Gain/<br>Loss<br>Members |
|-----------|--------------|------------------|------------------------|----------------|--------------------|----------------------|---------------------|--------------------------|-----------------------------|--------------------------|
| 2016-2017 | 0            | 7                | -7                     | 424            | 6                  | 15                   | 0                   | 445                      | 632                         | -187                     |
| 2017-2018 | 2            | 3                | -1                     | 465            | 52                 | 24                   | 6                   | 547                      | 543                         | 4                        |
| 2018-2019 | 2            | 5                | -3                     | 355            | 44                 | 11                   | 3                   | 413                      | 582                         | -169                     |
| 2019-2020 | 0            | 3                | -3                     | 242            | 3                  | 18                   | 8                   | 271                      | 541                         | -270                     |
| 2020-2021 | 2            | 2                | 0                      | 284            | 83                 | 41                   | 0                   | 408                      | 454                         | -46                      |
| Average   | 1            | 4                | -3                     | 354            | 38                 | 22                   | 3                   | 417                      | 550                         | -134                     |